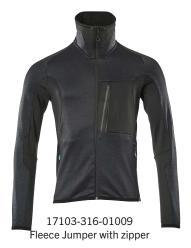

# A warm and insulating layer

Above all else, the middle layer should be insulating and breathable. If it is particularly cold outside, try several thin, insulating layers.

Fleece Jumper with zipper