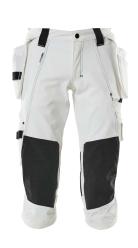

White &

VV hite/dark anthracite

17165-318-0618 Thermal Gilet

17115-318-0618 Jacket

17001-411-0618 Outer Shell Jacket

17031-311-06 Trousers with holster pockets

17079-311-06 Trousers with kneepad pockets

17179-311-06 Trousers with kneepad pockets

18378-311-06 - \*DIAMOND 18388-311-06 - \*PEARL Trousers with kneepad pockets