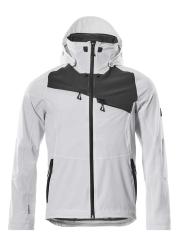

# Moss green & Moss green/black

Jacket

17001-411-3309 Outer Shell Jacket

17031-311-33 Trousers with holster pockets

17079-311-33 Trousers with kneepad pockets

17179-311-33 Trousers with kneepad pockets

21679-311-3309 Functional Trousers