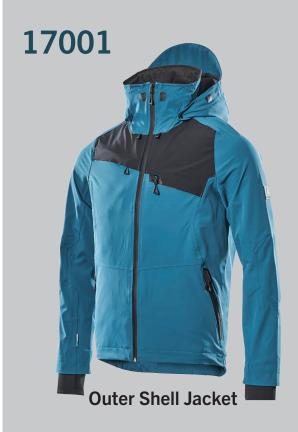

17165-318-01009 Thermal Gilet

17115-318-01009 Jacket

17015-318-010 Jacket

**Outer Shell Jacket** 

Winter Jacket

17031-311-010 Trousers with holster pockets

17079-311-010 Trousers with kneepad pockets

17179-311-010 Trousers with kneepad pockets

# Moss green & Moss green/black

Jacket

17001-411-3309 Outer Shell Jacket

17031-311-33 Trousers with holster pockets

17079-311-33 Trousers with kneepad pockets

17179-311-33 Trousers with kneepad pockets

21679-311-3309 Functional Trousers