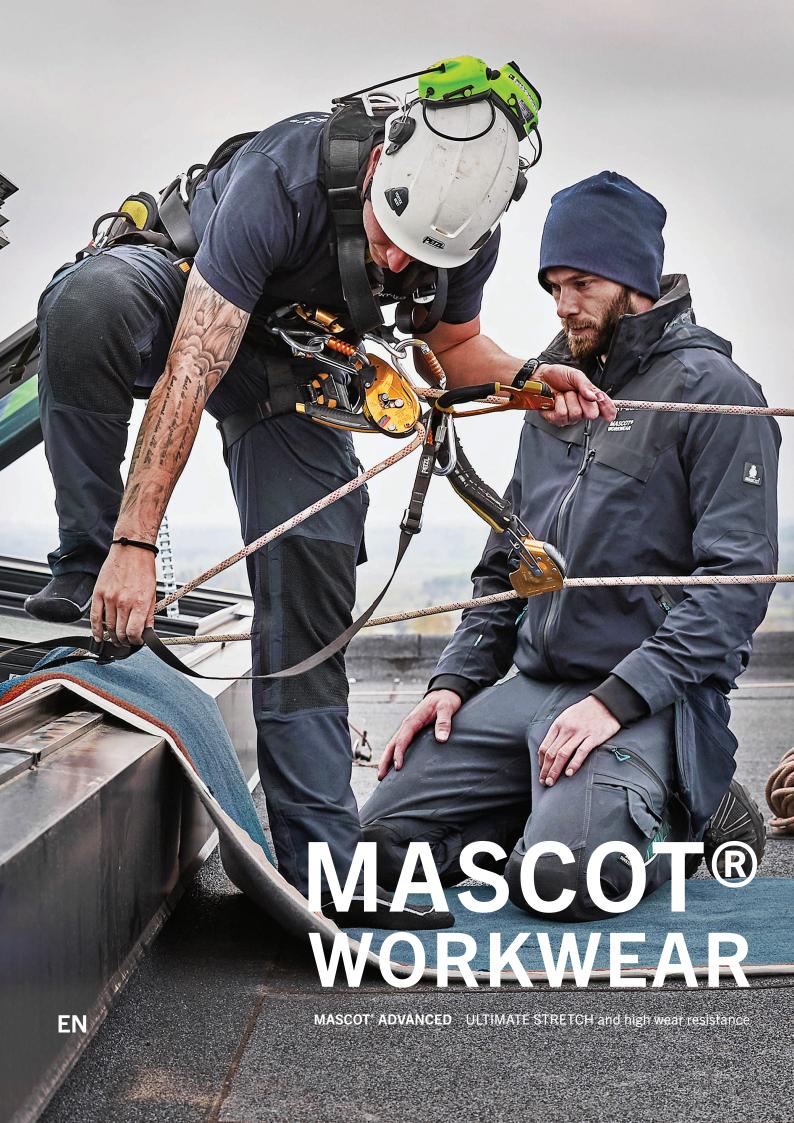

# HIGH WEAR RESISTANCE WITH FULL FREEDOM OF MOVEMENT

Functional workwear with multiple features, great freedom of movement and exceptional durability.

MASCOT® ADVANCED is workwear for you, who needs functional details and great comfort all day long.

The trousers are a combination of a low weight and stretch, which gives you the feeling of trousers you do not want to take off. MASCOT® ADVANCED is for you, who demands a bit more from your workwear without compromise.