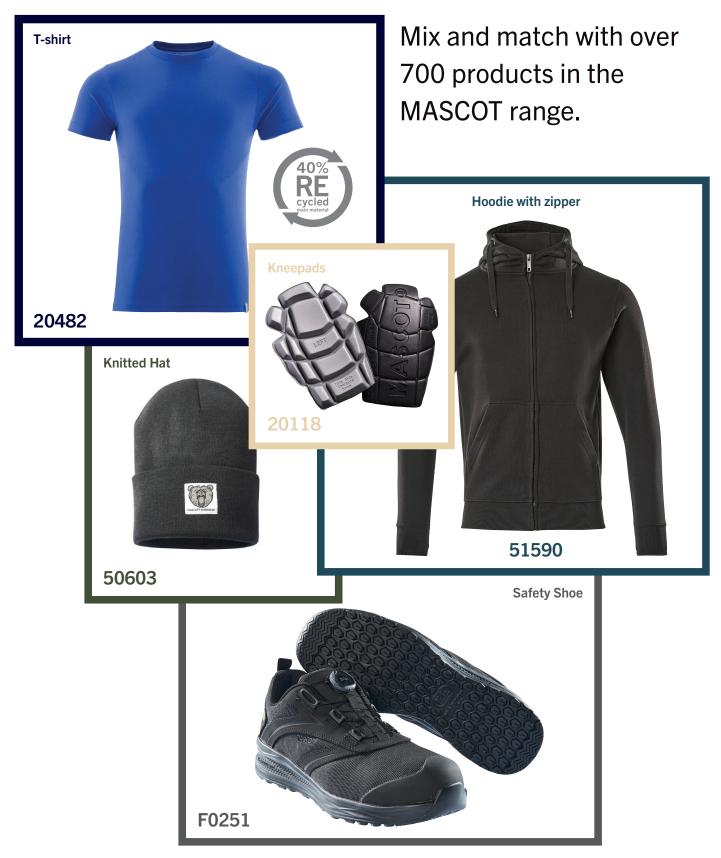

d be insulating and breathable. If it is particularly cold outside, try several thin, insulating layers.



Fleece Jumper with zipper







# Layer 3:

## A layer to protect you from the elements

The outer layer needs to be breathable to expel moisture. In addition, it should also be wind and waterproof/water-repellent.



## Stay warm with CLIMASCOT®

CLIMASCOT® Lightweight Insulation is an advanced, lightweight lining with excellent insulation properties. The lining is both breathable and quick drying. On an active day, the CLIMASCOT® lining will make sure that your body can easily expel excess heat, and it will keep you from getting cold and wet. All while providing an exceptional level of comfort. The lining material is made from 35% recycled polyester.















# Accessories







# CHOOSE YOUR FAVOURITE WORKWEAR EVERY TIME

We would like to produce your favourite workwear.

Workwear you would like to use again and again and that meet your needs for function and comfort. Your favourite workwear needs to be of the highest quality and produced responsible. When we say decency, we mean production characterised by efficient resource usage and the lowest possible levels of waste and emissions as a result. And naturally, it needs to stand up to heavy use. Our goal is that every single one of our products become your favourite workwear that you will use time after time and as long as possible. This will not only benefit you, but also the environment.



# 010 01009 Dark navy & Dark navy/black



17482-944-010 T-shirt



17281-944-010 T-shirt, long-sleeved



17283-94