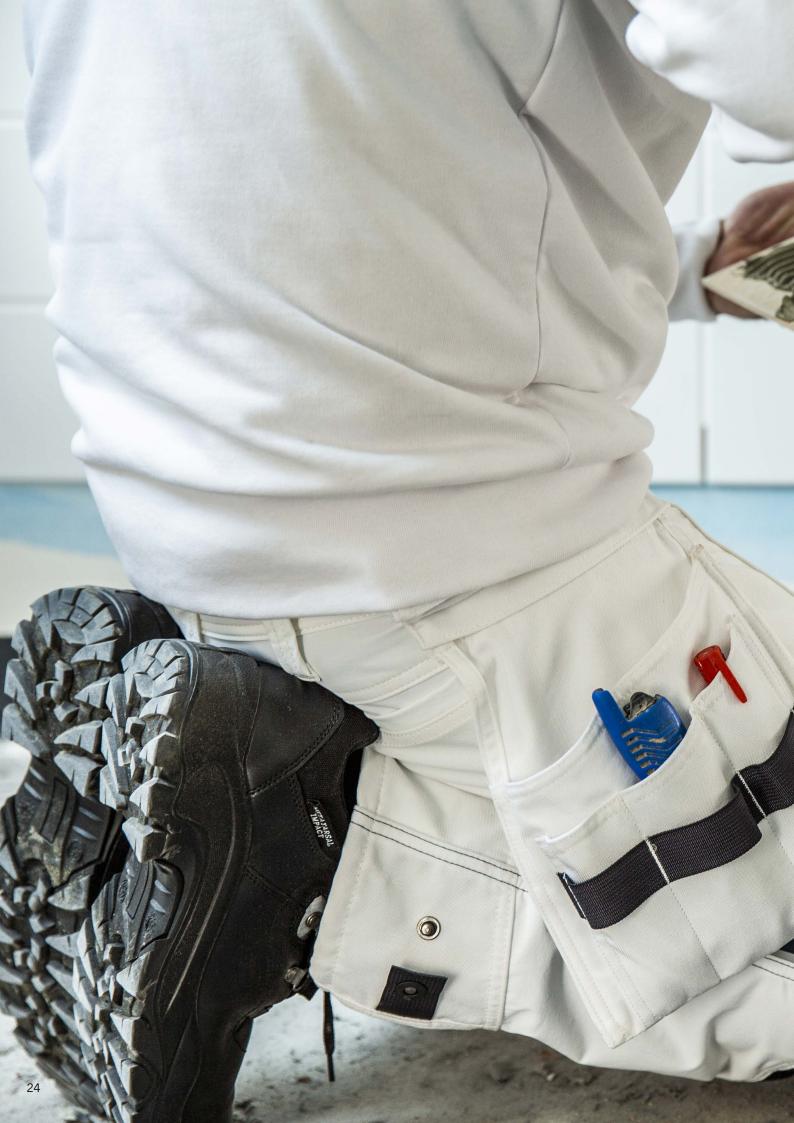

## Trousers in stretch with extremely durable knees

- Unique freedom of movement with ULTIMATE STRETCH.
- Extremely durable and robust in particular on knees.
- Greater comfort through ventilation at the knees.
- Detachable holster pockets.
- Water-repellent.

Trousers with kneepad pockets and holster pockets