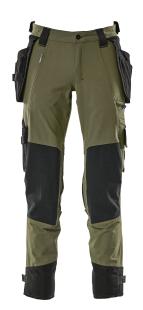

## Trousers in stretch with extremely durable knees

- Unique freedom of movement with ULTIMATE STRETCH.
- Extremely durable and robust in particular on knees.
- Greater comfort through ventilation at the knees.
- Detachable holster pockets.
- Water-repellent.

Trousers with kneepad pockets and holster pockets

## 17079

Trousers with kneepad pockets