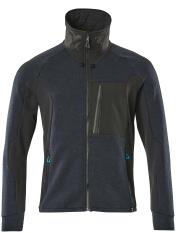

# A warm and insulating layer

Above all else, the middle layer should be insulating and breathable. If it is particularly cold outside, try several thin, insulating layers.

Fleece Jumper with zipper