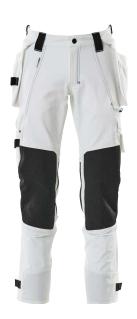

## Trousers in stretch with extremely durable knees

- Unique freedom of movement with ULTIMATE STRETCH.
- Extremely durable and robust in particular on knees.
- Greater comfort through ventilation at the knees.
- Detachable holster pockets.
- Water-repellent.

Trousers with kneepad pockets and holster pockets