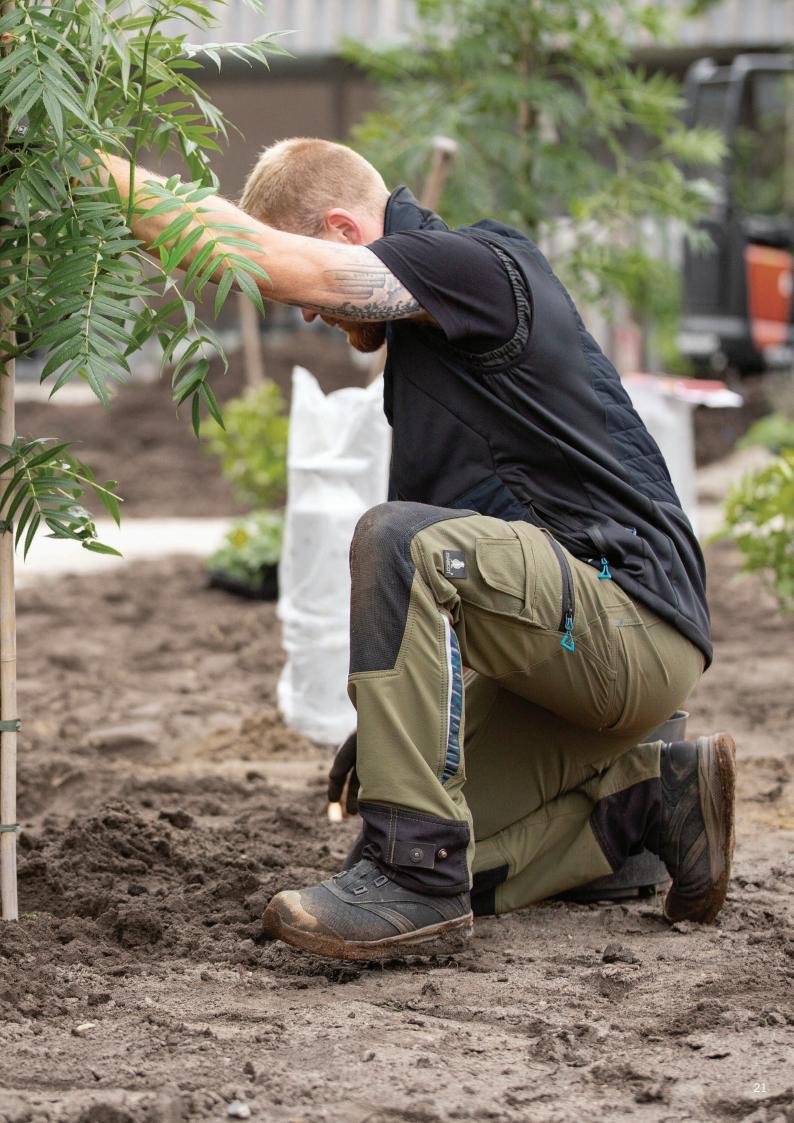

middle layer should be insulating and breathable. If it is particularly cold outside, try several thin, insulating layers.



Fleece Jumper with zipper







# Layer 3:

## A layer to protect you from the elements

The outer layer needs to be breathable to expel moisture. In addition, it should also be wind and waterproof/water-repellent.



## Stay warm with CLIMASCOT®

CLIMASCOT® Lightweight Insulation is an advanced, lightweight lining with excellent insulation properties. The lining is both breathable and quick drying. On an active day, the CLIMASCOT® lining will make sure that your body can easily expel excess heat, and it will keep you from getting cold and wet. All while providing an exceptional level of comfort. The lining material is made from 35% recycled polyester.















# Accessories







# CHOOSE YOUR FAVOURITE WORKWEAR EVERY TIME

We would like to produce your favourite workwear.

Workwear you would like to use again and again and that meet your needs for function and comfort. Your favourite workwear needs to be of the highest quality and produced responsible. When we say decency, we mean production characterised by efficient resource usage and the lowest possible levels of waste and emissions as a result. And naturally, it needs to stand up to heavy use. Our goal is that every single one of our products become your favourite workwear that you will use time after time and as long as possible. This will not only benefit you, but also the environment.



# 010 01009 Dark navy & Dark navy/black



17482-944-010 T-shirt



17281-944-010 T-shirt, long-