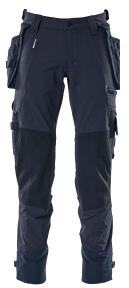

## Trousers in stretch with extremely durable knees

- Unique freedom of movement with ULTIMATE STRETCH.
- Extremely durable and robust in particular on knees.
- Greater comfort through ventilation at the knees.
- Detachable holster pockets.
- Water-repellent.

Trousers with kneepad pockets and holster pockets