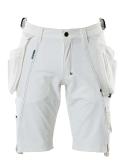

17279-311-010 Trousers

21679-311-010 Functional Trousers

17049-311-010 3⁄4 Length Trousers with holster pockets

17149-311-010 Shorts with holster pockets

# o8o6 Grey-flecked/white

17149-311-06 Shorts with holster pockets

17283-945-0806 Polo Shirt with chest pocket

17049-311-06 3/4 Length Trousers with holster pockets

0809 Grey-flecked/black

17103-316-0809 Fleece Jumper with zipper