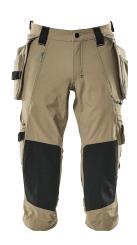

## Trousers in stretch with extremely durable knees

- Unique freedom of movement with ULTIMATE STRETCH.
- Extremely durable and robust in particular on knees.
- Greater comfort through ventilation at the knees.
- Detachable holster pockets.
- Water-repellent.

Trousers with kneepad pockets and holster pockets