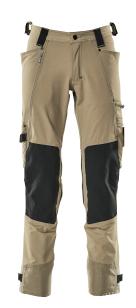

## Trousers in stretch with extremely durable knees

- Unique freedom of movement with ULTIMATE STRETCH.
- Extremely durable and robust in particular on knees.
- Greater comfort through ventilation at the knees.
- Detachable holster pockets.
- Water-repellent.

Trousers with kneepad pockets and holster pockets

## 17079

Trousers with kneepad pockets