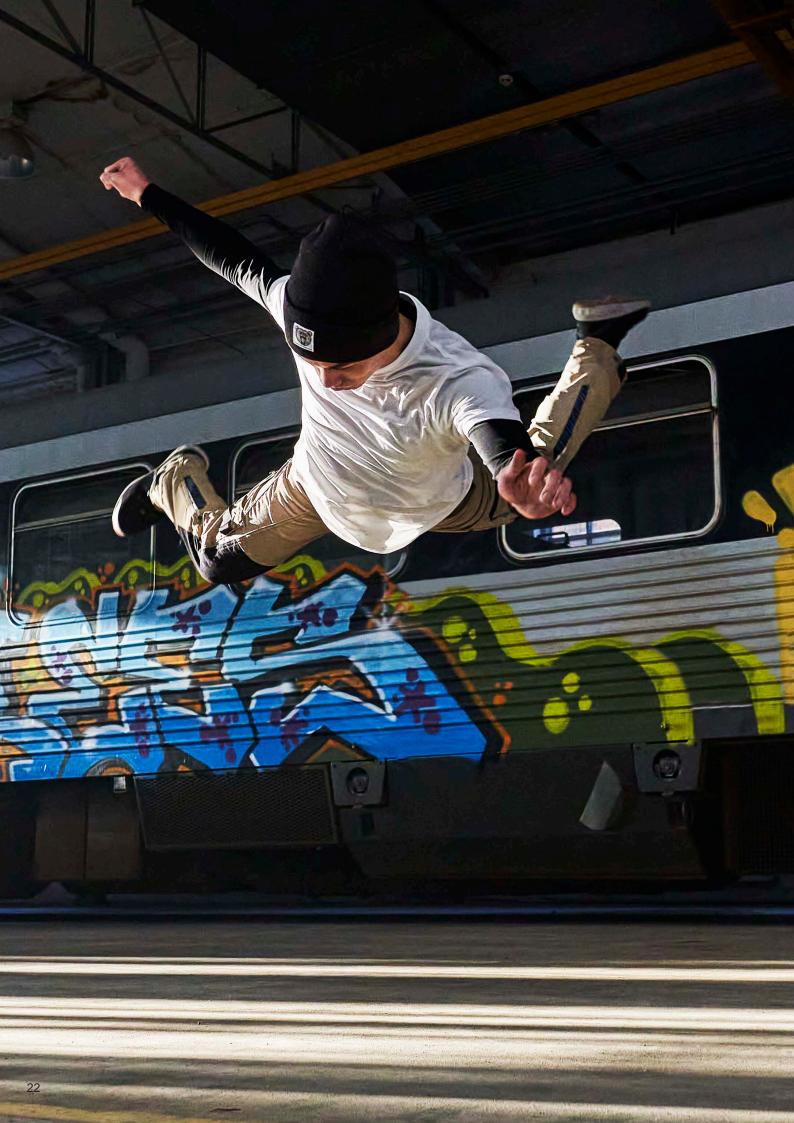

# HIGH WEAR RESISTANCE WITH FULL FREEDOM OF MOVEMENT

Functional workwear with multiple features, great freedom of movement and exceptional durability.

MASCOT® ADVANCED is workwear for you, who needs functional details and great comfort all day long.

The trousers are a combination of a low weight and stretch, which gives you the feeling of trousers you do not want to take off. MASCOT® ADVANCED is for you, who demands a bit more from your workwear without compromise.

## Trousers in stretch with extremely durable knees

- Unique freedom of movement with ULTIMATE STRETCH.
- Extremely durable and robust in particular on knees.
- Greater comfort through ventilation at the knees.
- Detachable holster pockets.
- Water-repellent.