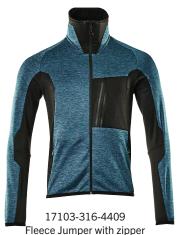

# A warm and insulating layer

Above all else, the middle layer should be insulating and breathable. If it is particularly cold outside, try several thin, insulating layers.

Fleece Jumper with zipper

# Dark petroleum & Dark petroleum/black

17482-944-44 T-shirt

Fleece Jumper with zipper

Thermal Gilet

17115-318-4409

17105-309-4409 Knitted Jacket with zipper

**Outer Shell Jacket** 

17101-311-0944 \* Jacket