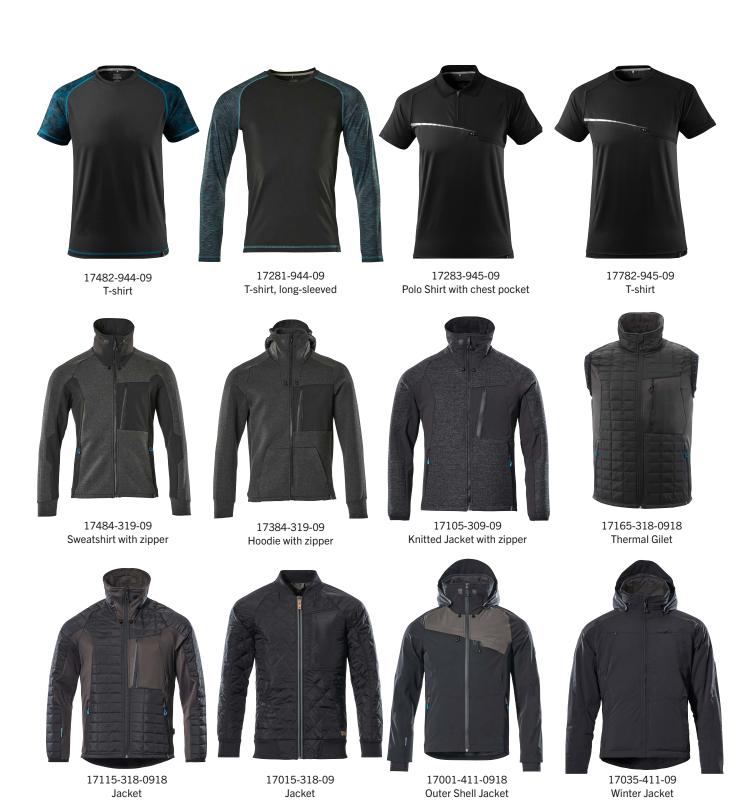

# 010 01009 Dark navy & Dark navy/black

17482-944-010 T-shirt

17281-944-010 T-shirt, long-sleeved

17283-945-010 Polo Shirt with chest pocket

17484-319-01009 Sweatshirt with zipper

Knitted Jacket with zipper

17165-318-01009 Thermal Gilet

17115-318-01009 Jacket

17015-318-010 Jacket

**Outer Shell Jacket** 

Winter Jacket

17031-311-010 Trousers with holster pockets

17079-311-010 Trousers with kneepad pockets

17179-311-010 Trousers with kneepad pockets