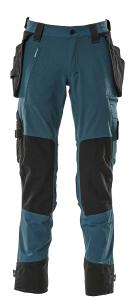

## Trousers in stretch with extremely durable knees

- Unique freedom of movement with ULTIMATE STRETCH.
- Extremely durable and robust in particular on knees.
- Greater comfort through ventilation at the knees.
- Detachable holster pockets.
- Water-repellent.

Trousers with kneepad pockets and holster pockets