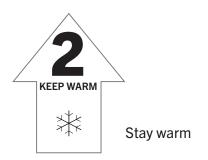

## Layer 2:

# A warm and insulating layer

Above all else, the middle layer should be insulating and breathable. If it is particularly cold outside, try several thin, insulating layers.

Fleece Jumper with zipper

## Stay warm with CLIMASCOT®

CLIMASCOT® Lightweight Insulation is an advanced, lightweight lining with excellent insulation properties. The lining is both breathable and quick drying. On an active day, the CLIMASCOT® lining will make sure that your body can easily expel excess heat, and it will keep you from getting cold and wet. All while providing an exceptional level of comfort. The lining material is made from 35% recycled polyester.