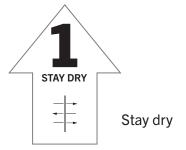

# Layer 1:

# A moisture wicking layer

The clothing you wear right next to your skin should have an excellent ability for absorbing perspiration, distributing it over a larger area and leading it away through the other layers of your outfit.