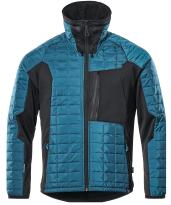

## Stay warm with CLIMASCOT®

CLIMASCOT® Lightweight Insulation is an advanced, lightweight lining with excellent insulation properties. The lining is both breathable and quick drying. On an active day, the CLIMASCOT® lining will make sure that your body can easily expel excess heat, and it will keep you from getting cold and wet. All while providing an exceptional level of comfort. The lining material is made from 35% recycled polyester.