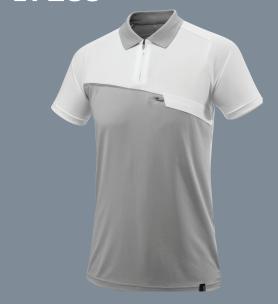

ith ULTIMATE STRETCH.
- Extremely durable and robust in particular on knees.
- Greater comfort through ventilation at the knees.
- Detachable holster pockets.
- Water-repellent.





Trousers with kneepad pockets and holster pockets



## 17079



Trousers with kneepad pockets



# Shorts and 3/4-length trousers









# Tested to Work

# Layer up

Count to three when getting dressed for the working day.







Combine layers depending on the ambient temperature and your level of physical activity.





# Layer 1:

# A moisture wicking layer

The clothing you wear right next to your skin should have an excellent ability for absorbing perspiration, distributing it over a larger area and leading it away through the other layers of your outfit.

## 17281



T-shirt, long-sleeved

## 17283



Polo Shirt with chest pocket





## Layer 2:

# A warm and insulating layer

Above all else, the middle layer should be insulating and breathable. If it is particularly cold outside, try several thin, insulating layers.



Fleece Jumper with zipper







# Layer 3:

## A layer to protect you from the elements

The outer layer needs to be breathable to expel moisture. In addition, it should also be wind and waterproof/water-repellent.



## Stay warm with CLIMASCOT®

CLIMASCOT® Lightweight Insulation is an advanced, lightweight lining with excellent insulation properties. The lining is both breathable and quick drying. On an active day, the CLIMASCOT® lining will make sure that your body can easily expel excess heat, and it will keep you from getting cold and wet. All while providing an