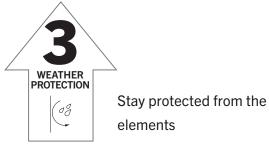

# Layer 3:

## A layer to protect you from the elements

The outer layer needs to be breathable to expel moisture. In addition, it should also be wind and waterproof/water-repellent.