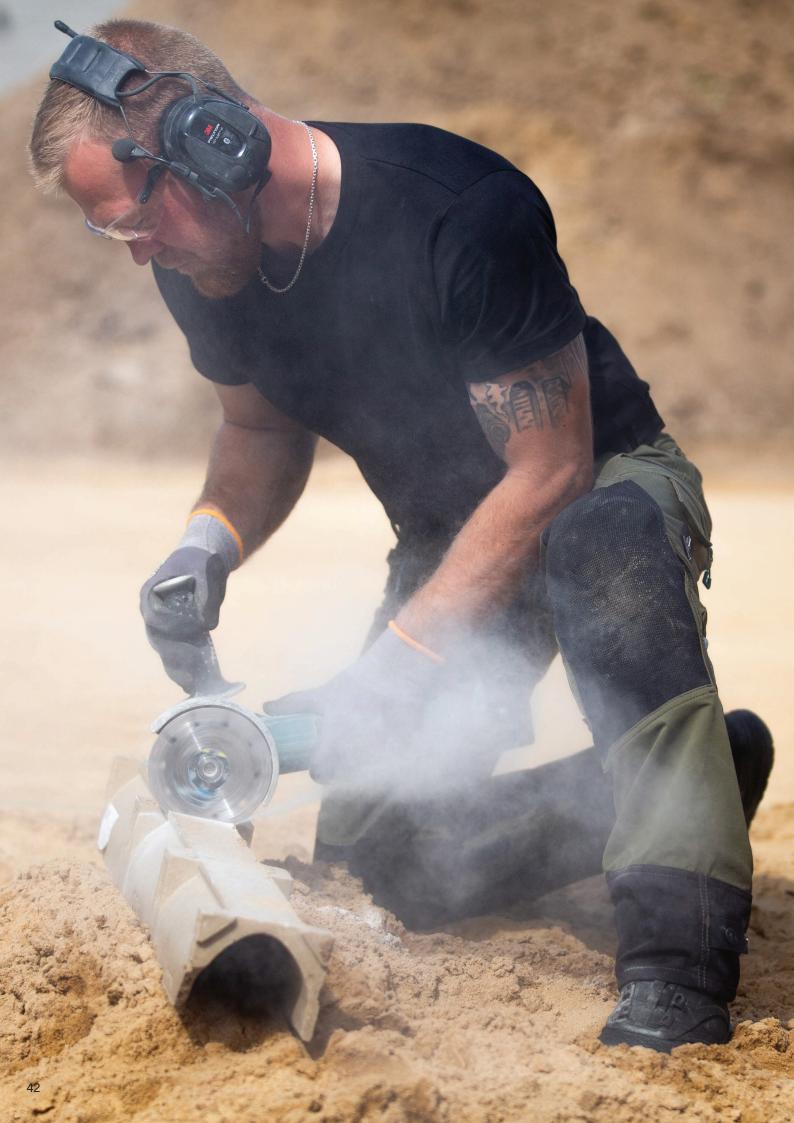

## Trousers in stretch with extremely durable knees

- Unique freedom of movement with ULTIMATE STRETCH.
- Extremely durable and robust in particular on knees.
- Greater comfort through ventilation at the knees.
- Detachable holster pockets.
- Water-repellent.

Trousers with kneepad pockets and holster pockets

## 17079

Trousers with kneepad pockets