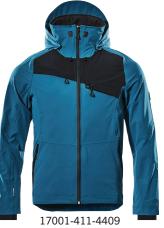

# Moss green & Moss green/black

Jacket

17001-411-3309 Outer Shell Jacket

17031-311-33 Trousers with holster pockets

17079-311-33 Trousers with kneepad pockets

17179-311-33 Trousers with kneepad pockets

21679-311-3309 Functional Trousers