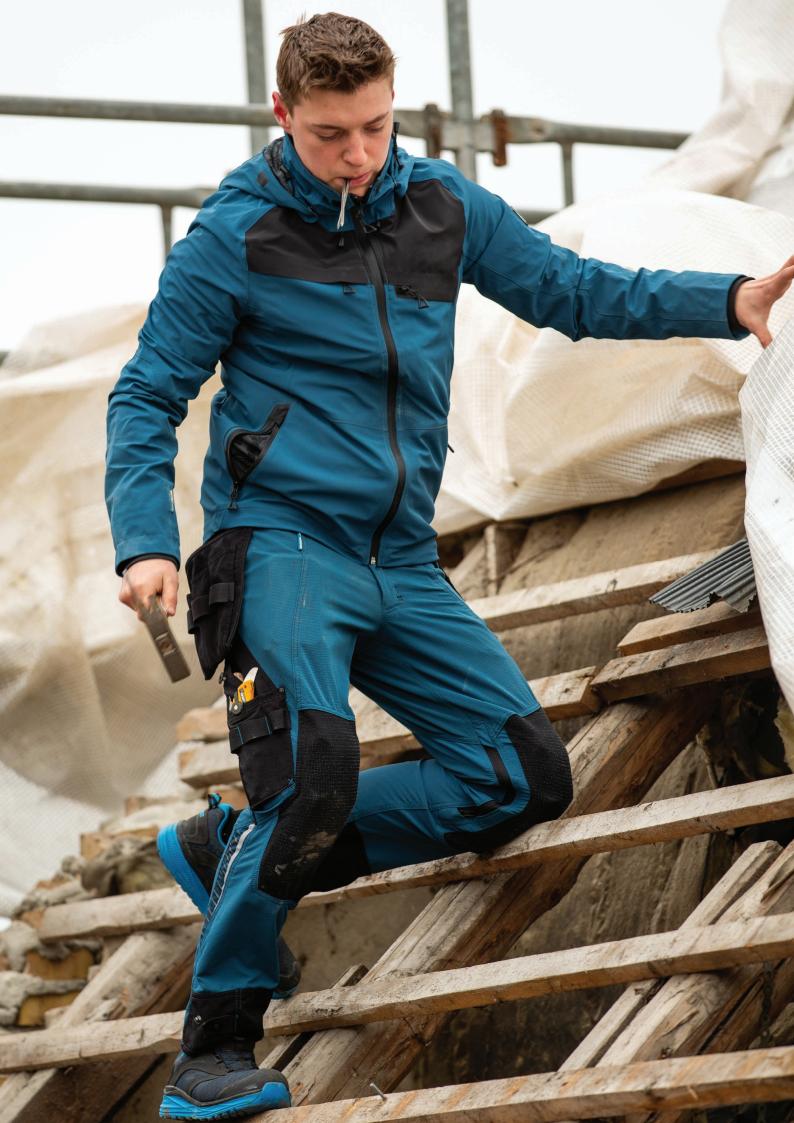

# Trousers

## Trousers in stretch with extremely durable knees

- Unique freedom of movement with ULTIMATE STRETCH.
- Extremely durable and robust in particular on knees.
- Greater comfort through ventilation at the knees.
- Detachable holster pockets.
- Water-repellent.

Trousers with kneepad pockets and holster pockets