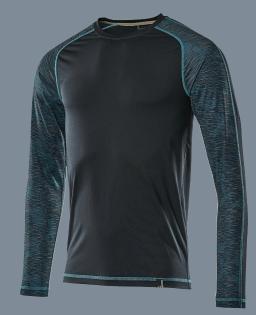

# A moisture wicking layer

The clothing you wear right next to your skin should have an excellent ability for absorbing perspiration, distributing it over a larger area and leading it away through the other layers of your outfit.

## 17281

T-shirt, long-sleeved