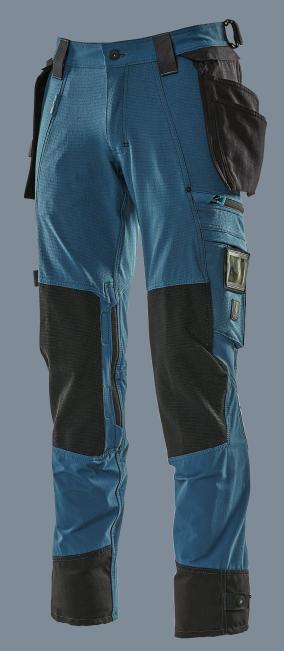

## Trousers in stretch with extremely durable knees

- Unique freedom of movement with ULTIMATE STRETCH.
- Extremely durable and robust in particular on knees.
- Greater comfort through ventilation at the knees.
- Detachable holster pockets.
- Water-repellent.

Trousers with kneepad pockets and holster pockets

## 17079

Trousers with kneepad pockets