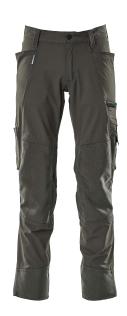

# Trousers

## Trousers in stretch with extremely durable knees

- Unique freedom of movement with ULTIMATE STRETCH.
- Extremely durable and robust in particular on knees.
- Greater comfort through ventilation at the knees.
- Detachable holster pockets.
- Water-repellent.

Trousers with kneepad pockets and holster pockets