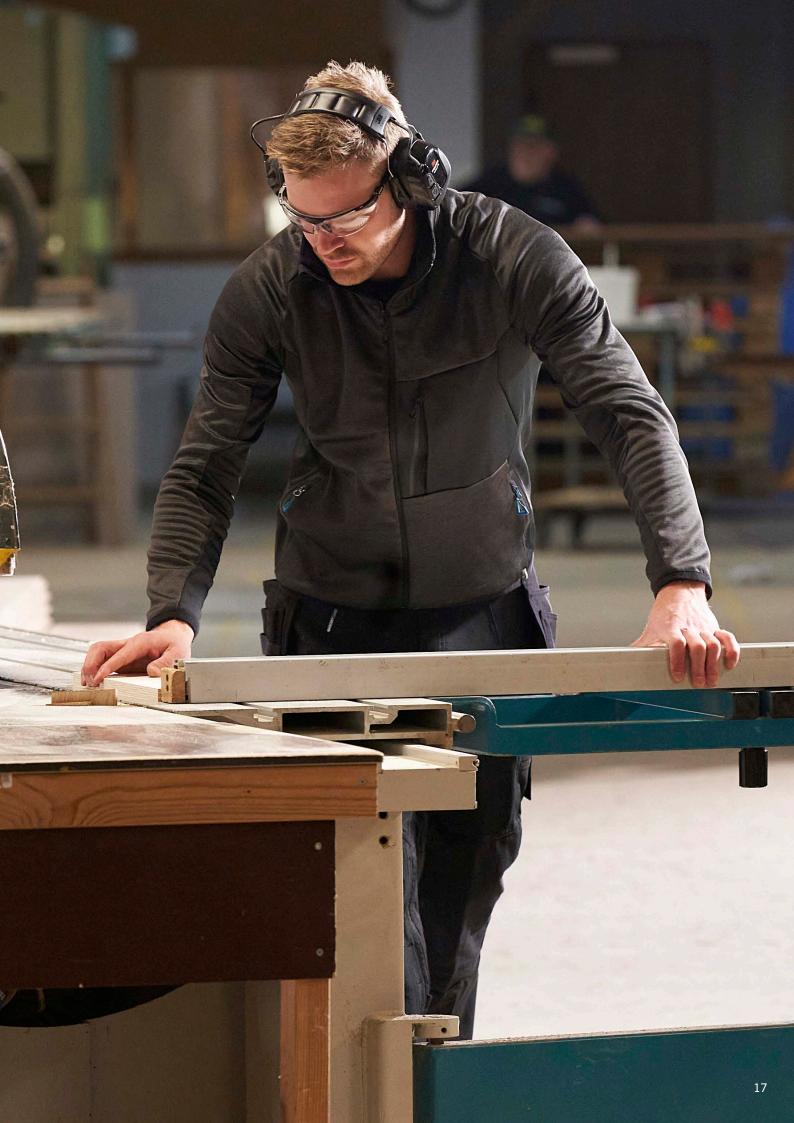

# Layer 3:

## A layer to protect you from the elements

The outer layer needs to be breathable to expel moisture. In addition, it should also be wind and waterproof/water-repellent.