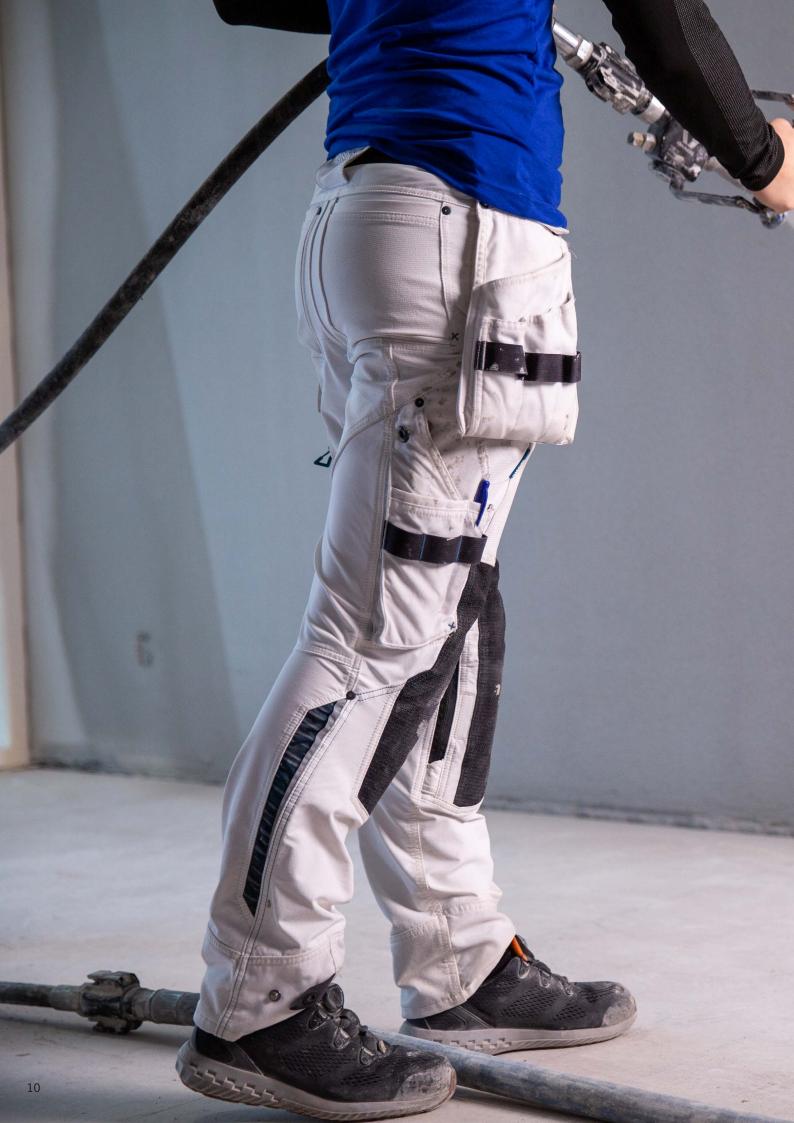

## Trousers in stretch with extremely durable knees

- Unique freedom of movement with ULTIMATE STRETCH.
- Extremely durable and robust in particular on knees.
- Greater comfort through ventilation at the knees.
- Detachable holster pockets.
- Water-repellent.

Trousers with kneepad pockets and holster pockets

## 17079

Trousers with kneepad pockets