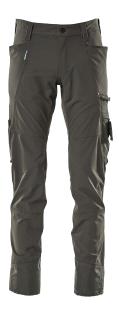

# Trousers

## Trousers in stretch with extremely durable knees

- Unique freedom of movement with ULTIMATE STRETCH.
- Extremely durable and robust in particular on knees.
- Greater comfort through ventilation at the knees.
- Detachable holster pockets.
- Water-repellent.

Trousers with kneepad pockets and holster pockets