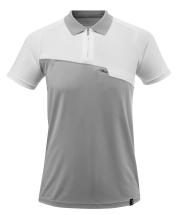

# o8o6 Grey-flecked/white

17149-311-06 Shorts with holster pockets

17283-945-0806 Polo Shirt with chest pocket

17049-311-06 3/4 Length Trousers with holster pockets

0809 Grey-flecked/black

17103-316-0809 Fleece Jumper with zipper