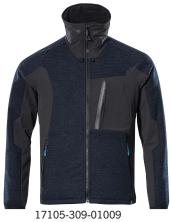

# o8o6 Grey-flecked/white

17149-311-06 Shorts with holster pockets

17283-945-0806 Polo Shirt with chest pocket

17049-311-06 3/4 Length Trousers with holster pockets

0809 Grey-flecked/black

17103-316-0809 Fleece Jumper with zipper