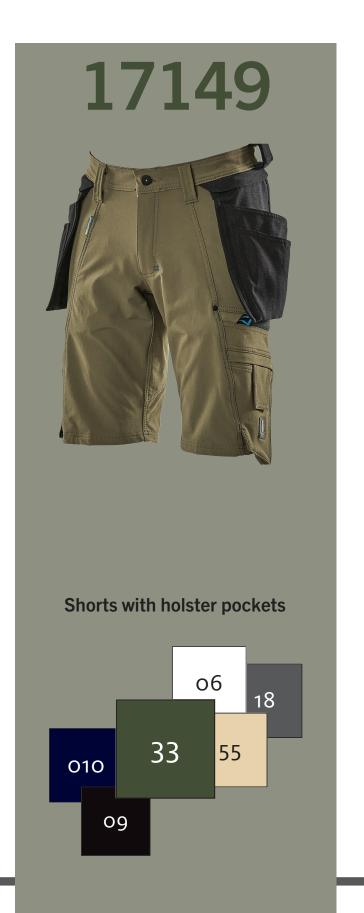

17279-311-010 Trousers

21679-311-010 Functional Trousers

17049-311-010 3⁄4 Length Trousers with holster pockets

17149-311-010 Shorts with holster pockets

21679-311-09 Functional Trousers

17101-311-0918 \* Jacket

17049-311-09 3⁄4 Length Trousers with holster pockets

17149-311-09 Shorts with holster pockets

<sup>\*</sup> Available until stocks are exhausted.

17049-311-18 3⁄4 Length Trousers with holster pockets

17149-311-18 Shorts with holster pockets

17049-311-33 \*
34 Length Trousers with holster pockets

17149-311-33 Shorts with holster pockets

<sup>\*</sup> Available until stocks are exhausted.

## **L**ight khaki

17031-311-55 Trousers with holster pockets

17079-311-55 Trousers with kneepad pockets

17179-311-55 Trousers with kneepad pockets

17049-311-55 3/4 Length Trousers with holster pockets

17149-311-55 Shorts with holster pockets