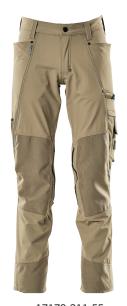

## Trousers in stretch with extremely durable knees

- Unique freedom of movement with ULTIMATE STRETCH.
- Extremely durable and robust in particular on knees.
- Greater comfort through ventilation at the knees.
- Detachable holster pockets.
- Water-repellent.

## 17079

Trousers with kneepad pockets