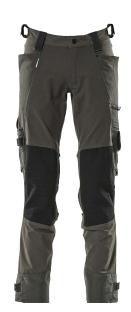

# Trousers

## Trousers in stretch with extremely durable knees

- Unique freedom of movement with ULTIMATE STRETCH.
- Extremely durable and robust in particular on knees.
- Greater comfort through ventilation at the knees.
- Detachable holster pockets.
- Water-repellent.

Trousers with kneepad pockets and holster pockets