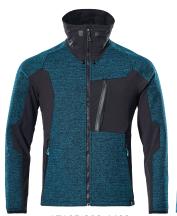

# A warm and insulating layer

Above all else, the middle layer should be insulating and breathable. If it is particularly cold outside, try several thin, insulating layers.

Fleece Jumper with zipper