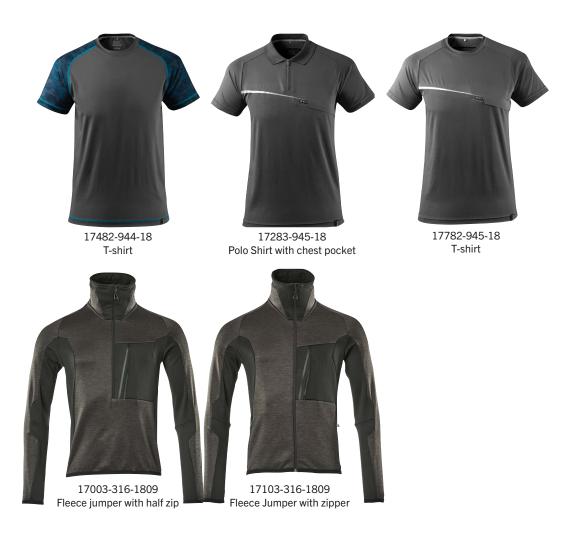

# Layer 1:

# A moisture wicking layer

The clothing you wear right next to your skin should have an excellent ability for absorbing perspiration, distributing it over a larger area and leading it away through the other layers of your outfit.

## 17281

T-shirt, long-sleeved

## 17283

Polo Shirt with chest pocket

## Layer 2:

# A warm and insulating layer

Above all else, the middle layer should be insulating and breathable. If it is particularly cold outside, try several thin, insulating layers.

Fleece Jumper with zipper

# Layer 3:

## A layer to protect you from the elements

The outer layer needs to be breathable to expel moisture. In addition, it should also be wind and waterproof/water-repellent.