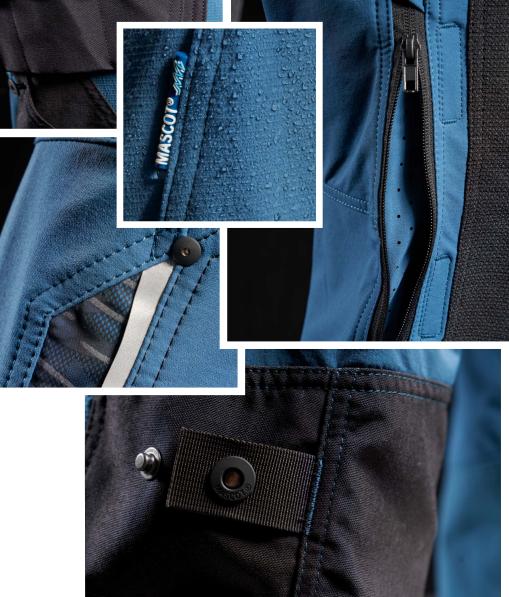

## Trousers in stretch with extremely durable knees

- Unique freedom of movement with ULTIMATE STRETCH.
- Extremely durable and robust in particular on knees.
- Greater comfort through ventilation at the knees.
- Detachable holster pockets.
- Water-repellent.

Trousers with kneepad pockets and holster pockets

## 17079

Trousers with kneepad pockets