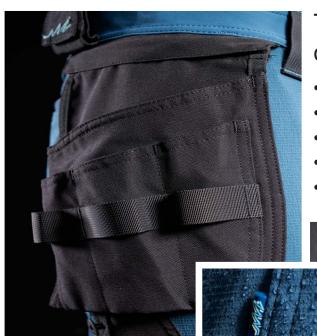

## Trousers in stretch with extremely durable knees

- Unique freedom of movement with ULTIMATE STRETCH.
- Extremely durable and robust in particular on knees.
- Greater comfort through ventilation at the knees.
- Detachable holster pockets.
- Water-repellent.

Trousers with kneepad pockets and holster pockets