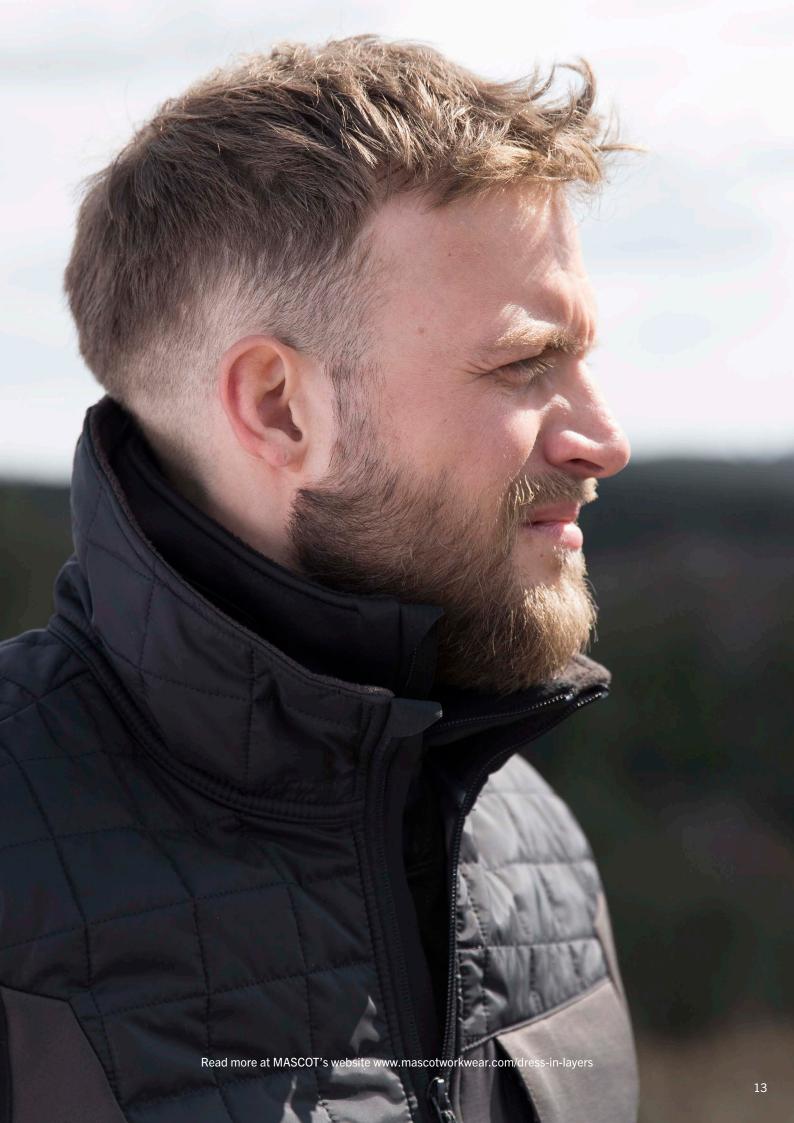

# Layer up

Count to three when getting dressed for the working day.

Combine layers depending on the ambient temperature and your level of physical activity.

## A layer to protect you from the elements

The outer layer needs to be breathable to expel moisture. In addition, it should also be wind and waterproof/water-repellent.

## Stay warm with CLIMASCOT®

CLIMASCOT® Lightweight Insulation is an advanced, lightweight lining with excellent insulation properties. The lining is both breathable and quick drying. On an active day, the CLIMASCOT® lining will make sure that your body can easily expel excess heat, and it will keep you from getting cold and wet. All while providing an exceptional level of comfort. The lining material is made from 35% recycled polyester.