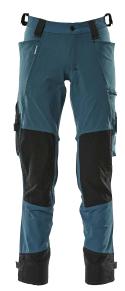

## Trousers in stretch with extremely durable knees

- Unique freedom of movement with ULTIMATE STRETCH.
- Extremely durable and robust in particular on knees.
- Greater comfort through ventilation at the knees.
- Detachable holster pockets.
- Water-repellent.

Trousers with kneepad pockets and holster pockets