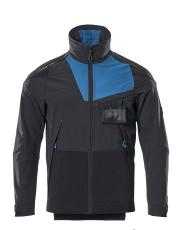

# A warm and insulating layer

Above all else, the middle layer should be insulating and breathable. If it is particularly cold outside, try several thin, insulating layers.

Fleece Jumper with zipper