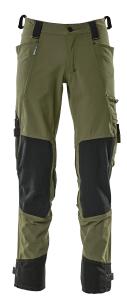

## Trousers in stretch with extremely durable knees

- Unique freedom of movement with ULTIMATE STRETCH.
- Extremely durable and robust in particular on knees.
- Greater comfort through ventilation at the knees.
- Detachable holster pockets.
- Water-repellent.

Trousers with kneepad pockets and holster pockets

## 17079

Trousers with kneepad pockets