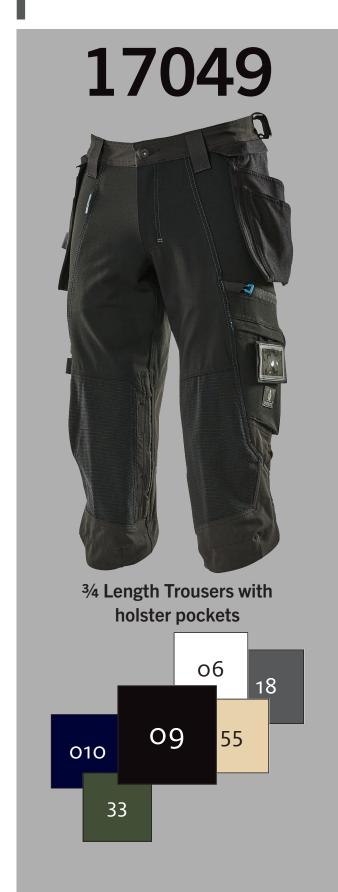

17279-311-010 Trousers

21679-311-010 Functional Trousers

17049-311-010 3⁄4 Length Trousers with holster pockets

17149-311-010 Shorts with holster pockets

21679-311-09 Functional Trousers

17101-311-0918 \* Jacket

17049-311-09 3⁄4 Length Trousers with holster pockets

17149-311-09 Shorts with holster pockets

<sup>\*</sup> Available until stocks are exhausted.

17049-311-18 3⁄4 Length Trousers with holster pockets

17149-311-18 Shorts with holster pockets

17049-311-33 \*
34 Length Trousers with holster pockets

17149-311-33 Shorts with holster pockets

<sup>\*</sup> Available until stocks are exhausted.

# o8o6 Grey-flecked/white

17149-311-06 Shorts with holster pockets

17283-945-0806 Polo Shirt with chest pocket

17049-311-06 3/4 Length Trousers with holster pockets

0809 Grey-flecked/black

17103-316-0809 Fleece Jumper with zipper

## **L**ight khaki

17031-311-55 Trousers with holster pockets

17079-311-55 Trousers with kneepad pockets

17179-311-55 Trousers with kneepad pockets

17049-311-55 3/4 Length Trousers with holster pockets

17149-311-55 Shorts with holster pockets