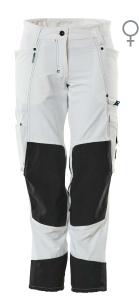

White &

VV hite/dark anthracite

17165-318-0618 Thermal Gilet

17115-318-0618 Jacket

17001-411-0618 Outer Shell Jacket

17031-311-06 Trousers with holster pockets

17079-311-06 Trousers with kneepad pockets

17179-311-06 Trousers with kneepad pockets

18378-311-06 - \*DIAMOND 18388-311-06 - \*PEARL Trousers with kneepad pockets