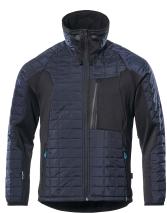

## Stay warm with CLIMASCOT®

CLIMASCOT® Lightweight Insulation is an advanced, lightweight lining with excellent insulation properties. The lining is both breathable and quick drying. On an active day, the CLIMASCOT® lining will make sure that your body can easily expel excess heat, and it will keep you from getting cold and wet. All while providing an exceptional level of comfort. The lining material is made from 35% recycled polyester.

17165-318-01009 Thermal Gilet

17115-318-01009 Jacket

17015-318-010 Jacket

**Outer Shell Jacket** 

Winter Jacket

17031-311-010 Trousers with holster pockets

17079-311-010 Trousers with kneepad pockets

17179-311-010 Trousers with kneepad pockets