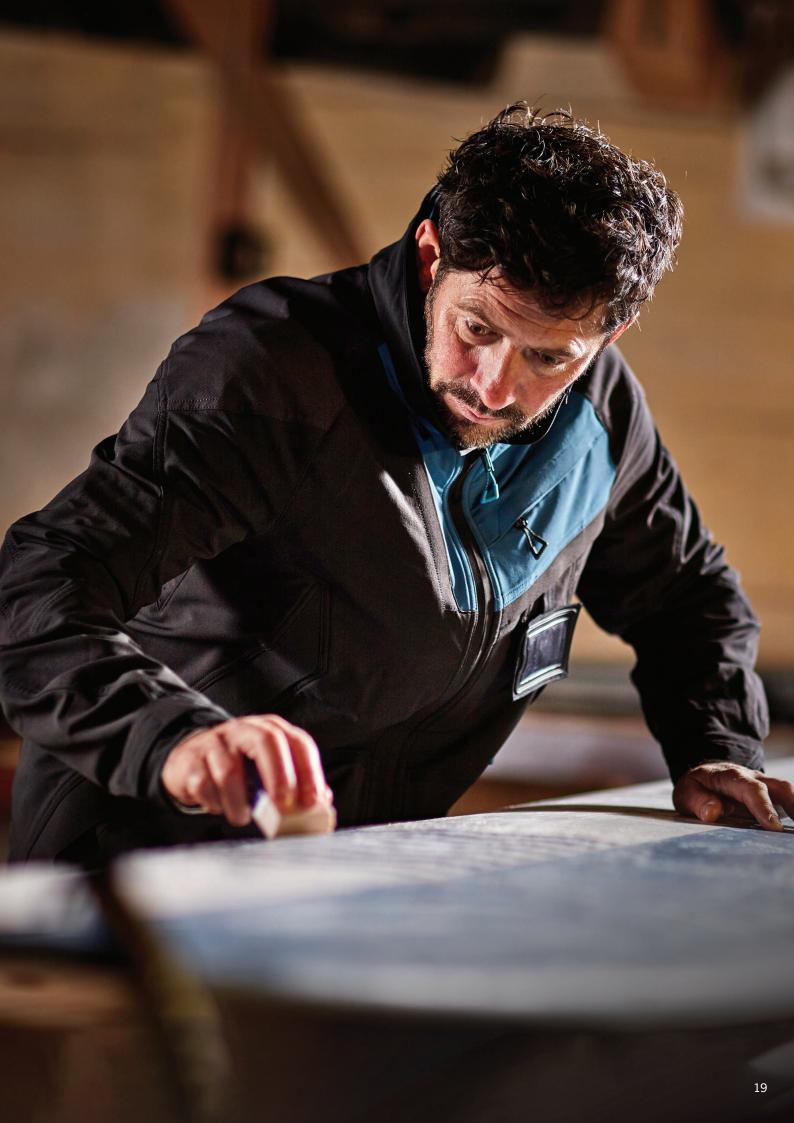

the middle layer should be insulating and breathable. If it is particularly cold outside, try several thin, insulating layers.



Fleece Jumper with zipper







# Layer 3:

## A layer to protect you from the elements

The outer layer needs to be breathable to expel moisture. In addition, it should also be wind and waterproof/water-repellent.



## Stay warm with CLIMASCOT®

CLIMASCOT® Lightweight Insulation is an advanced, lightweight lining with excellent insulation properties. The lining is both breathable and quick drying. On an active day, the CLIMASCOT® lining will make sure that your body can easily expel excess heat, and it will keep you from getting cold and wet. All while providing an exceptional level of comfort. The lining material is made from 35% recycled polyester.















# Accessories







# CHOOSE YOUR FAVOURITE WORKWEAR EVERY TIME

We would like to produce your favourite workwear.

Workwear you would like to use again and again and that meet your needs for function and comfort. Your favourite workwear needs to be of the highest quality and produced responsible. When we say decency, we mean production characterised by efficient resource usage and the lowest possible levels of waste and emissions as a result. And naturally, it needs to stand up to heavy use. Our goal is that every single one of our products become your favourite workwear that you will use time after time and as long as possible. This will not only benefit you, but also the environment.



# 010 01009 Dark navy & Dark navy/black



17482-944-010 T-shirt



17281-944-010 T-shirt, l