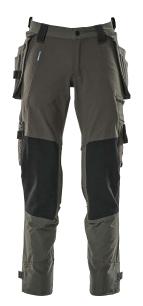

## Trousers in stretch with extremely durable knees

- Unique freedom of movement with ULTIMATE STRETCH.
- Extremely durable and robust in particular on knees.
- Greater comfort through ventilation at the knees.
- Detachable holster pockets.
- Water-repellent.

Trousers with kneepad pockets and holster pockets

## 17079

Trousers with kneepad pockets