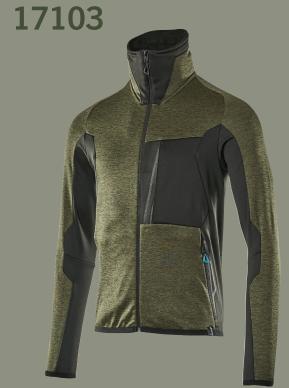

# A warm and insulating layer

Above all else, the middle layer should be insulating and breathable. If it is particularly cold outside, try several thin, insulating layers.

Fleece Jumper with zipper