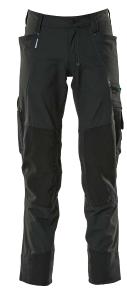

## Trousers in stretch with extremely durable knees

- Unique freedom of movement with ULTIMATE STRETCH.
- Extremely durable and robust in particular on knees.
- Greater comfort through ventilation at the knees.
- Detachable holster pockets.
- Water-repellent.