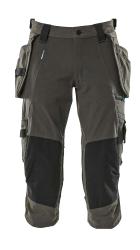

## Trousers in stretch with extremely durable knees

- Unique freedom of movement with ULTIMATE STRETCH.
- Extremely durable and robust in particular on knees.
- Greater comfort through ventilation at the knees.
- Detachable holster pockets.
- Water-repellent.

Trousers with kneepad pockets and holster pockets

## 17079

Trousers with kneepad pockets