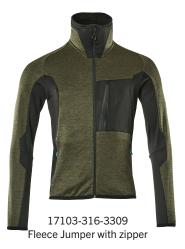

# A warm and insulating layer

Above all else, the middle layer should be insulating and breathable. If it is particularly cold outside, try several thin, insulating layers.

Fleece Jumper with zipper

# o8o6 Grey-flecked/white

17149-311-06 Shorts with holster pockets

17283-945-0806 Polo Shirt with chest pocket

17049-311-06 3/4 Length Trousers with holster pockets

0809 Grey-flecked/black

17103-316-0809 Fleece Jumper with zipper