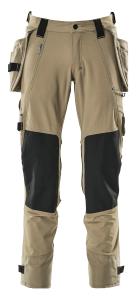

## Trousers in stretch with extremely durable knees

- Unique freedom of movement with ULTIMATE STRETCH.
- Extremely durable and robust in particular on knees.
- Greater comfort through ventilation at the knees.
- Detachable holster pockets.
- Water-repellent.

Trousers with kneepad pockets and holster pockets

## 17079

Trousers with kneepad pockets