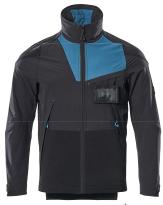

## A layer to protect you from the elements

The outer layer needs to be breathable to expel moisture. In addition, it should also be wind and waterproof/water-repellent.