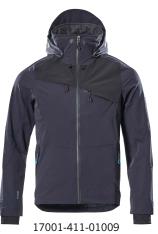

# Moss green & Moss green/black

Jacket

17001-411-3309 Outer Shell Jacket

17031-311-33 Trousers with holster pockets

17079-311-33 Trousers with kneepad pockets

17179-311-33 Trousers with kneepad pockets

21679-311-3309 Functional Trousers

White &

VV hite/dark anthracite

17165-318-0618 Thermal Gilet

17115-318-0618 Jacket

17001-411-0618 Outer Shell Jacket

17031-311-06 Trousers with holster pockets

17079-311-06 Trousers with kneepad pockets

17179-311-06 Trousers with kneepad pockets