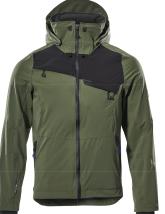

# HIGH WEAR RESISTANCE WITH FULL FREEDOM OF MOVEMENT

Functional workwear with multiple features, great freedom of movement and exceptional durability.

MASCOT® ADVANCED is workwear for you, who needs functional details and great comfort all day long.

The trousers are a combination of a low weight and stretch, which gives you the feeling of trousers you do not want to take off. MASCOT® ADVANCED is for you, who demands a bit more from your workwear without compromise.

## Trousers in stretch with extremely durable knees

- Unique freedom of movement with ULTIMATE STRETCH.
- Extremely durable and robust in particular on knees.
- Greater comfort through ventilation at the knees.
- Detachable holster pockets.
- Water-repellent.