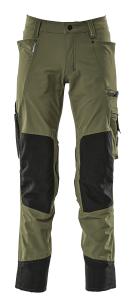

## Trousers in stretch with extremely durable knees

- Unique freedom of movement with ULTIMATE STRETCH.
- Extremely durable and robust in particular on knees.
- Greater comfort through ventilation at the knees.
- Detachable holster pockets.
- Water-repellent.

Trousers with kneepad pockets and holster pockets

## 17079

Trousers with kneepad pockets